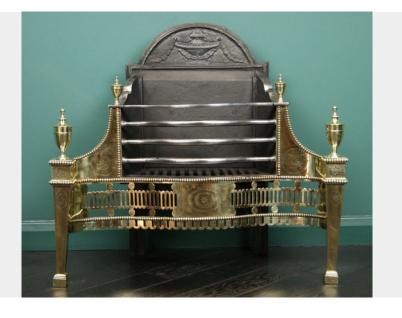

## **BRASS AND WROUGHT-IRON FIRE GRATE (SOLD)**

An English polished brass and wrought-iron fire grate (by Thomas Elsley). The detailed fluted fret is set between square tapered legs with large brass urns. Fine engraving on wings, legs and fret. Wrought-iron fire bars and original back plate