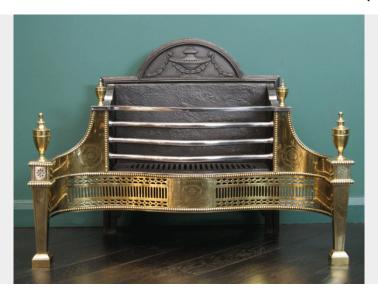

## BRASS AND STEEL FREE-STANDING FIRE GRATE(SOLD)

A large English Adam-style polished brass fire grate (by Thomas Elsley). The fluted and pierced serpentine fret is set between square tapered legs with large brass urns. Fine engraving on wings, legs, and centre. Wrought-iron fire bars and shaped bevelled back plate.