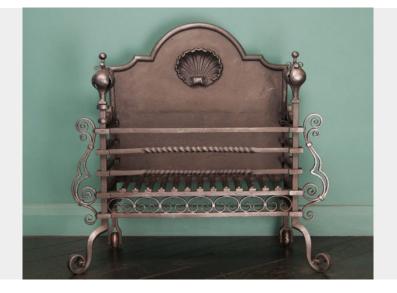

## ARTS AND CRAFTS WROUGHT FIRE BASKET (SOLD)

A finely worked wrought-iron fire basket from the Arts and Crafts period. This grate features extensive scroll-work, repousee floral finials and shaped fire back with central shell detail. The rear legs retain their original roller feet in working order, for ease of fire maintenance.