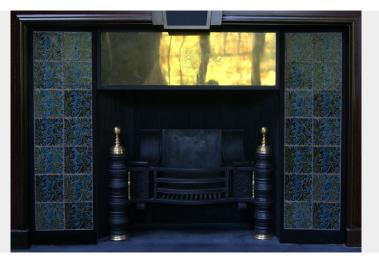

## ARTS AND CRAFTS REPLICATION FIREPLACE

This fireplace was manufactured by Gibilaro Design for West House. West House was designed by Philip Webb in 1868 and was his fifth studio house. The fireplace features: original William de Morgan tiles and a punch-engraved brass freize, with a reeded cast-iron enclosure. The grate is a reproduction of an original Philip Webb pillar grate from the Gibilaro antique collection.