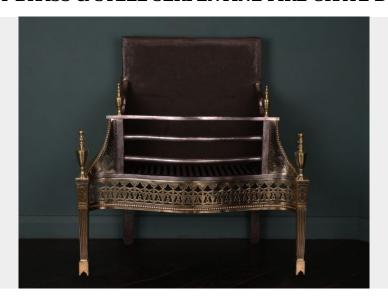

## AN ELEGANT BRASS & STEEL SERPENTINE FIRE GRATE BY LONGDEN

An elegant brass & steel serpentine fire grate by Longden. The railed basket supported by tapered uprights on arched plinthed feet. The ornate frieze consisting of engraved urns and palmettes set over beaded moulding. Intricate engraving to wings and urn finials. Maker's stamp underside of top front fire bar. Minor loss to fret. Restored.