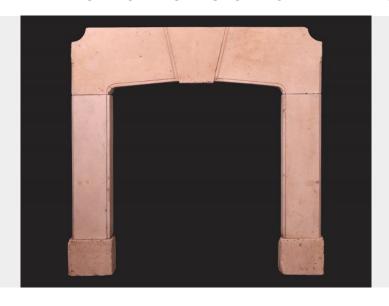

## AN EARLY 18TH CENTURY STONE CHIMNEYPIECE

An Early 18th Century Stone Chimneypiece with keystone, corner cut-aways and plinths. Restored.

Circa 1710

Width of plinths: 52 1/4"

Internal width at plinth level: 34 1/2"

Depth of plinths: 4" Internal height at centre: 40"

SKU: CPAR2450 | Category: Antique Fireplaces |

## ADDITIONAL INFORMATION

**Material Stone** Width (ins) 51 1/2 Height (ins) 51 3/4

Depth (ins)

589 Wandsworth Road, London SW8 3JD T: +44 (0)20 7720 2660

3

www.gibilarodesign.com E: info@gibilarodesign.co.uk

## **GIBILARO DESIGN LTD**

Internal Width (ins) 35 1/2

Internal Height (ins) 40

589 Wandsworth Road, London SW8 3JD T: +44 (0)20 7720 2660 www.gibilarodesign.com E: info@gibilarodesign.co.uk