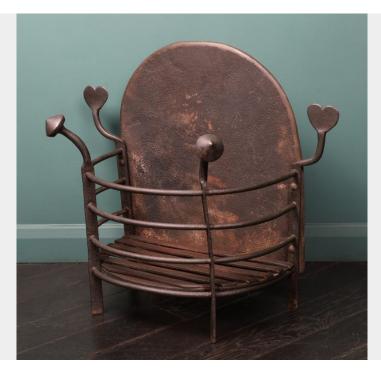

## AN ARTS & CRAFTS SEMI-CIRCULAR WROUGHT FIRE BASKET WITH HEART-SHAPED FINIALS

An Arts & Crafts semi-circular wrought-iron fire basket with heart-shaped finials. The railed basket with cone and heart-shaped finials that flank the arched fireback. Waxed finish. Height of burning area: 4 7/8" Circa 1880