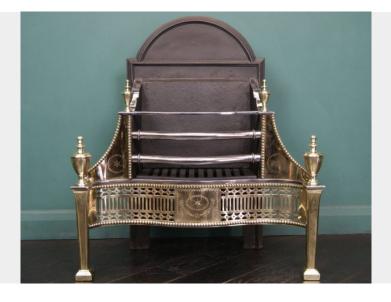

## ADAM-STYLE FIRE BASKET, FIRE GRATE (SOLD)

An adam-style polished brass fire grate by Jordan Son and Prior with pierced fret, tapered legs topped with urn finials. Fine engraving to centre fret, wings and legs. Although this is a twentieth century fire grate, the build quality and traditional methods used are of an extremely high quality.