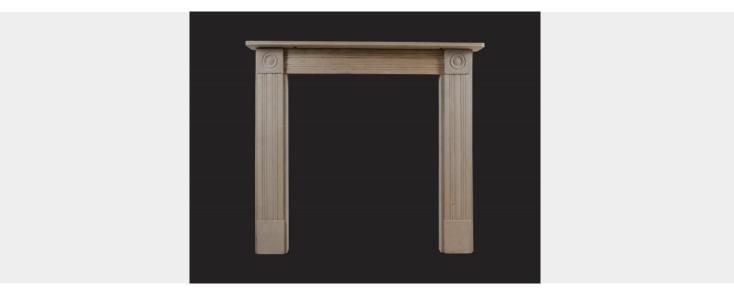

## A STONE PERIOD REGENCY CHIMNEYPIECE (SOLD)

A fine Regency period stone chimneypiece with fluted frieze and jambs. Corner blocks with bull's eye roundels and tall foot blocks to meet the hearth. Restored. Shelf depth: 6 3/8" Depth of Jambs: 3 3/8"