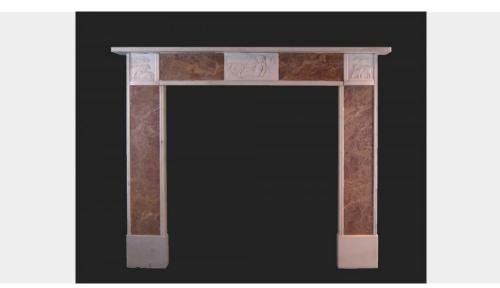

## A STATUARY MARBLE IRISH FIREPLACE

A Statuary Marble Irish Fireplace. The Statuary white marble jambs and frieze inlaid with Rosa Verona marble. Centre and corner blocks carved with shepherdess and sheep. First-quarter of the twentieth century.

## **ADDITIONAL INFORMATION**

| Width (ins)           | 55     |
|-----------------------|--------|
| Height (ins)          | 44 1/2 |
| Depth (ins)           | 6 1/8  |
| Internal Width (ins)  | 35 1/4 |
| Internal Height (ins) | 37     |