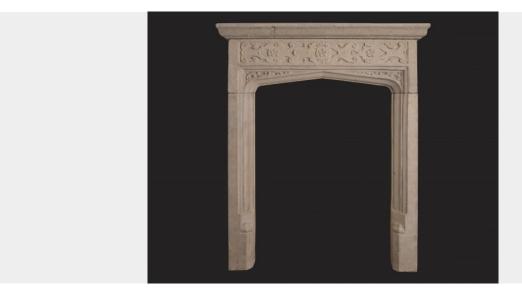

## A SMALL BATHSTONE CHIMNEYPIECE IN THE JACOBEAN MANNER

A Small Bathstone Chimneypiece in the Jacobean Manner. Scrolled strapwork with rose detail adorn the frieze. Scroll decoration framed within the fluted spandrel arch. Fluting and plinth carved detail to jambs. Light restoration.