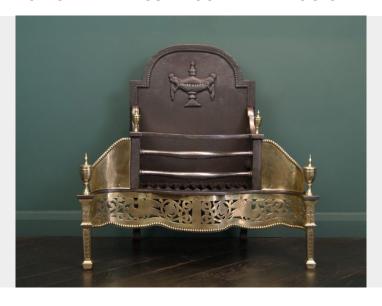

## A POLISHED BRASS DECORATIVE DOG GRATE

A polished brass decorative dog grate of serpentine form, the shaped wrought fire bars over pierced openwork fret set between tapering uprights. The decorative fireback with central urn detail. Extensive engraving to fret, wings and finials. Restored.

## ADDITIONAL INFORMATION

Width (ins) 30 1/4

**Height (ins)** 28 7/8

Depth (ins) 17

Material Brass, Wrought-iron

589 Wandsworth Road, London SW8 3JD T: +44 (0)20 7720 2660 www.gibilarodesign.com E: info@gibilarodesign.co.uk