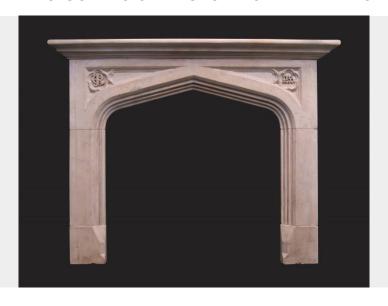

## A NEO-GOTHIC CAEN STONE CHIMNEYPIECE

A 19th Century Neo-Gothic Caen Stone chimneypiece with moulded and stepped shelf. The arch with cinque-foil carved detail on the spandrels. One cinque-foil has '1855' carved inside and the other the initials 'CJR' probably the owner. Restored.