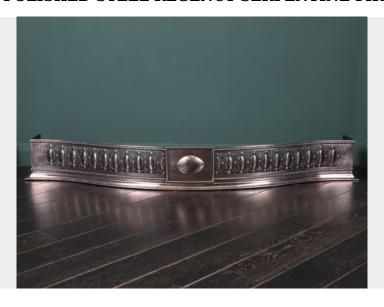

## A MAGNIFICENT POLISHED STEEL REGENCY SERPENTINE FIREPLACE FENDER

A magnificent polished steel Regency serpentine fireplace fender, the central rectangular tablet with incised circular patera. The surrounding frieze with pierced and engraved oval patera enclosed with harebells all set between beaded mouldings. The foliate detail is superbly hand-crafted to harebells and flanks the openwork. Restored.