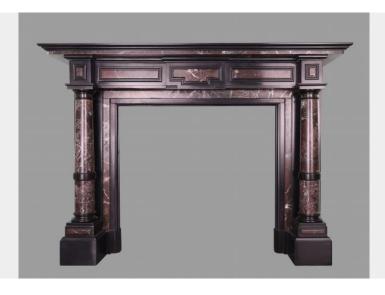

## A MAGNIFICENT POLISHED BELGIUM BLACK CHIMNEYPIECE

A magnificent polished Belgium Black and Rosso Levanto marble chimneypiece in the Renaissance manner. The moulded shelf set over a panelled frieze, supported by columns in Rosso Levanto with Belgium black detail and plinth blocks. One of a pair. Restored.

## ADDITIONAL INFORMATION

Width (ins) 70"

**Height (ins)** 51 3/8

**Depth (ins)** 15 5/8

589 Wandsworth Road, London SW8 3JD T: +44 (0)20 7720 2660 www.gibilarodesign.com E: info@gibilarodesign.co.uk