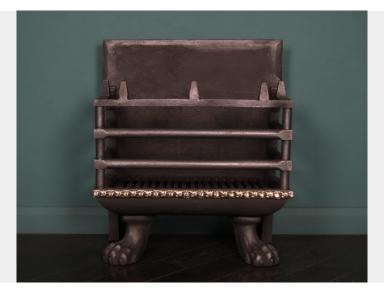

## A LARGE WROUGHT AND CAST-IRON FIRE BASKET IN THE REGENCY MANNER

A Large Wrought and cast-iron fire basket in the Regency manner. The fire bars are surmounted with log-stops, over a cast-iron skirt adorned with bronze moulding over substantial paw feet. A soft-iron rivet-work grill supports a generous burning area. Restored.