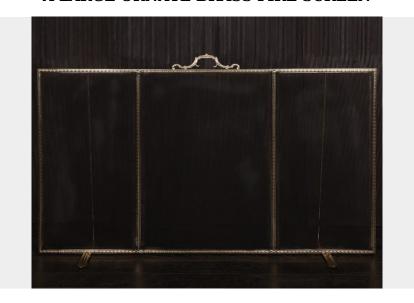

## A LARGE ORNATE BRASS FIRE SCREEN

A large ornate brass fire screen with reed and berry moulding, acanthus leaf feet. The front is divided into three sections by the moulding with brass supports at rear. Scrolled leaf brass handle. Original fine spark mesh with small dents and losses consistent with age. This will not affect the function and barely affects the appearance. Restored.

## ADDITIONAL INFORMATION

Width (ins) 60

**Height (ins)** 39 3/8

Depth (ins) 10

589 Wandsworth Road, London SW8 3JD T: +44 (0)20 7720 2660 www.gibilarodesign.com E: info@gibilarodesign.co.uk