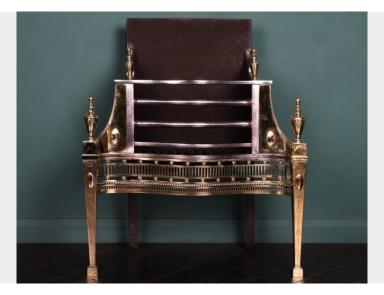

## A FINE ENGLISH BRASS & STEEL SERPENTINE FIRE GRATE

A Fine English 19th century brass & steel serpentine fire grate. The elegantly proportioned railed basket supported by engraved tapered uprights on plinthed feet. The fluted openwork frieze set between roundels and bead-moulding. Oval patera with intricate engraving to wings, urn and front standards.

Restored. Height of burning area: 38 1/2"

Circa

SKU: AN2460 | Category: Antique Fire Grates |

## **ADDITIONAL INFORMATION**

| Width (ins)  | 28 3/4 |
|--------------|--------|
| Height (ins) | 33 3/4 |
| Depth (ins)  | 13 1/2 |

589 Wandsworth Road, London SW8 3JD T: +44 (0)20 7720 2660 www.gibilarodesign.com E: info@gibilarodesign.co.uk