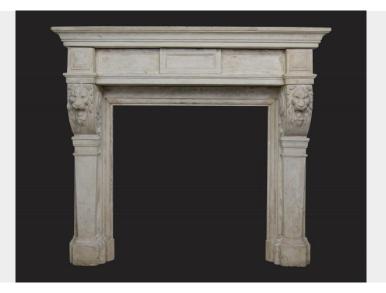

## A FINE ANTIQUE STONE CHIMNEYPIECE

A fine Antique stone chimneypiece of architectural form, with plinthed tapered column-jambs supporting finely carved lion-fronted scrolled corbels. The diamond corner-blocks flank the simple frieze with central tablet set below a substantial moulded shelf. Original patina present.