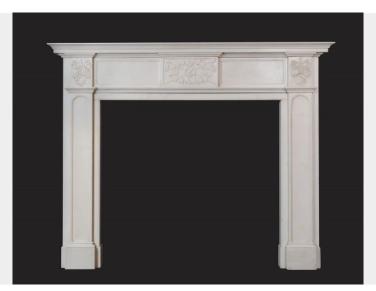

## A FINE 19TH CENTURY REGENCY WHITE MARBLE CHIMNEYPIECE

A fine 19th century Regency white statuary marble chimnneypiece with panelled frieze and arched panelled jambs on plinths. The central tablet depicts crossed spears, with ribbons and vine wreath under a finely moulded shelf. Restored.