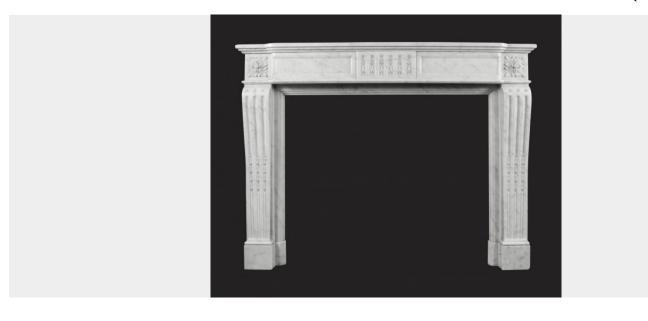

## A CARRARA MARBLE FRENCH FIREPLACE IN THE LOUIS XVI MANNER (RESERVED)

A good Carrara marble French fireplace in the Louis XVI manner. The panelled frieze with fluted detailed centre and foliate endblocks sits on shaped fluted jambs on simple foot blocks.

Restored. Circa 1890.

SKU: CPUL21100 | Category: Antique Fireplaces |