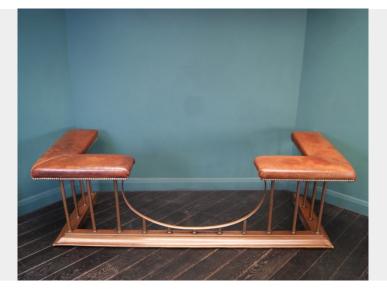

## A 20TH CENTURY BRASS & LEATHER CLUB FENDER (SOLD)

An 20th century brass club fender with brown leather upholstered seat. Patina present on brass base and seat has some variation in colour.

Base dimensions: W: 62 1/2" D: 22 3/4" Seat dimensions see below.

## **ADDITIONAL INFORMATION**

| Width (ins)  | 65 1/4"      |
|--------------|--------------|
| Height (ins) | 19 3/4"      |
| Depth (ins)  | 25 3/4"      |
| Material     | <u>Brass</u> |

589 Wandsworth Road, London SW8 3JD T: +44 (0)20 7720 2660 www.gibilarodesign.com E: info@gibilarodesign.co.uk