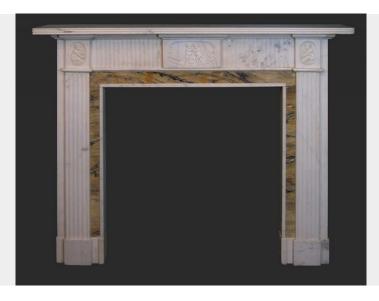

## A FINE GEORGIAN REVIVAL ENGLISH MARBLE CHIMNEYPIECE

A Fine Georgian Revival English Neo-Classical chimneypiece carved in light-veined white marble with Siena inlay. The central tablet and corner blocks carved in relief depicting putti, interrupted with fluted side panels. Restored.

## ADDITIONAL INFORMATION

Width (ins) 64 1/4

Height (ins) 50

**Depth (ins)** 7 1/2

Internal Width (ins) 37

Internal Height (ins) 37

Material 589 Wands Wouth Road, 4 wholen Style 3 JD T: +44 (0)20 7720 2660

 $www.gibilarodesign.com\ E: info@gibilarodesign.co.uk$ 