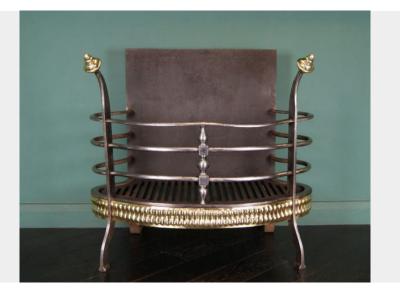

## **19TH CENTURY ENGLISH FIRE BASKET (SOLD)**

A large 19th Century English Fire Basket in the Dutch-style. The grate has shaped wrought fire bars, central baluster supports, a curved brass fret and brass finials.