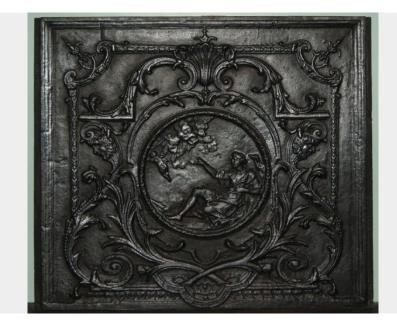

## **19TH CENTURY DECORATIVE FIRE BACK (SOLD)**

A large 19th century decorative fire back with scrolling and foliage detail surrounding a central circular panel depicting a reclining figure flanked by masks