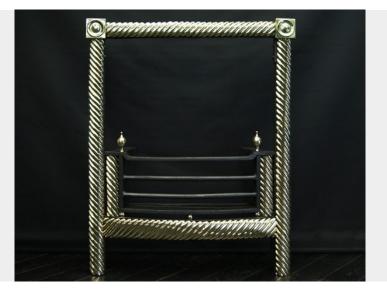

## **18TH CENTURY IRISH REGISTER GRATE (SOLD)**

18th Century Irish Register Grate with brass rope-twist surround and corner blocks with roundel detail. The wrought-iron front basket sits over brass spheres with bulbous finials uppermost. The wrought fire grill with hobs is supported by rear legs. Restored.