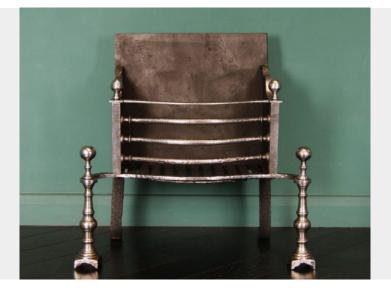

## **18TH CENTURY ENGLISH FIRE BASKET (SOLD)**

A beautiful 18th century English fireplace fire basket, with shaped wrought fire bars, turned standards under sphere finials. Restored.

SKU: 69cb3ea317a3 | Categories: Archive, Sold |

## **ADDITIONAL INFORMATION**

| Height (ins) | 22¾   |
|--------------|-------|
| Depth (ins)  | 13 ½  |
| Width (ins)  | 231/2 |

589 Wandsworth Road, London SW8 3JD T: +44 (0)20 7720 2660 www.gibilarodesign.com E: info@gibilarodesign.co.uk