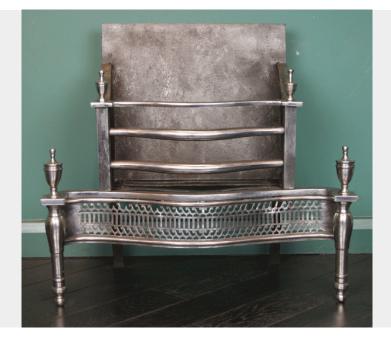

## **POLISHED STEEL DOG GRATE (SOLD)**

A delicate polished steel dog grate with serpentine front above a pierced and engraved fret, turned legs with urn finials. This grate also features penny-rivet side plates, rivet-work grill and wrought-iron rear legs