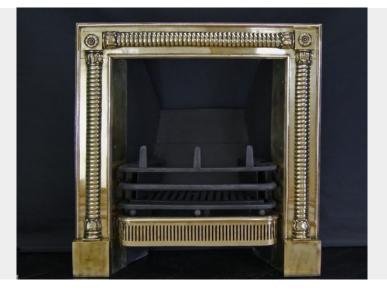

## POLISHED BRASS GEORGIAN REGISTER GRATE (SOLD)

A polished brass Georgian register grate. The wrought iron front basket with brass fluted fret and a shaped fire enclosure. The front surround with segmented columns set between ornate corner blocks and plinths. Fully restored.