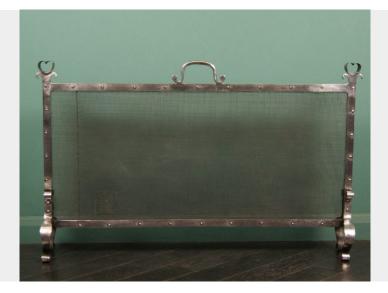

## LARGE WROUGHT-IRON FIRE SCREEN

Large wrought-iron fire screen, with scrolled foot detail and rivet-work frame. Original sturdy mesh still present with repairs.

SKU: AR16120 | Category: Antique Fenders & Fire Screens |