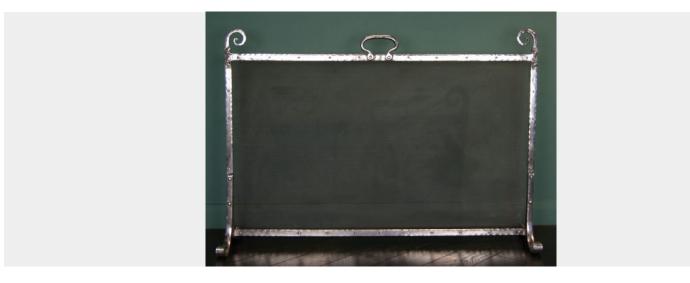

## LARGE WROUGHT-IRON FIRE SCREEN (SOLD)

Large polished wrought-iron fire screen with scroll-detail to corners and feet, and bevelled-hammer finish to frame.Circa 1850

SKU: 320722549d17 | Categories: Antique Fenders & Fire Screens, Sold |