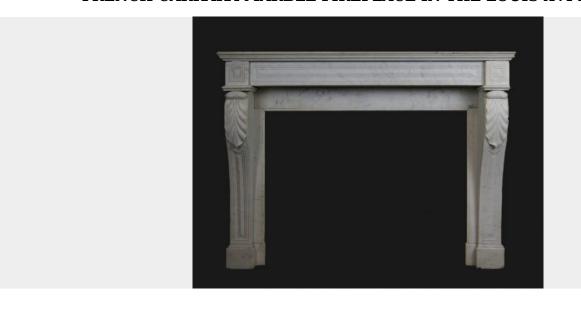

## FRENCH CARRARA MARBLE FIREPLACE IN THE LOUIS XVI MANNER

A good quality French Carrara marble chimneypiece of Louis XVI form. The panelled console jambs on plinths are adorned with stylised acanthus decoration. The simple panelled frieze is flanked by corner blocks under a substantial moulded shelf. Circa 1850

## ADDITIONAL INFORMATION

| Width (ins)           | 50 3/4 |
|-----------------------|--------|
| Height (ins)          | 38 3/4 |
| Depth (ins)           | 13 1/4 |
| Internal Width (ins)  | 36     |
| Internal Height (ins) | 28 1/2 |