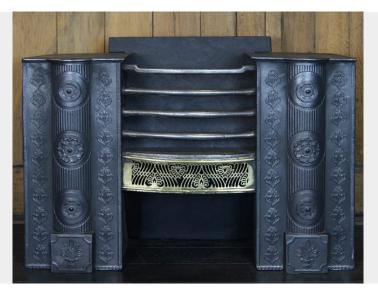

## A LARGE 18TH CENTURY HOB GRATE (SOLD)

A large 18th century hob grate with superb casting quality. The rosette details set into the reeded columns with acanthus leaf motif to plinths. Original delicate brass pierced fret with minor losses. Restored.